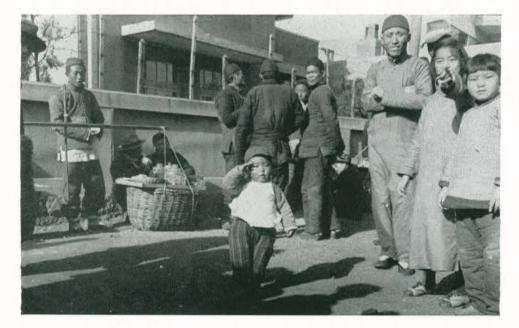

A liberty schedule was quickly set up and Seabees were seen riding rickshas everywhere. They had heard of many points of interest, so grabbed their cameras and set out for such places as the Modern International Settlement with its large stone villas, along the finest beach in the East, the colorful temples of oriental architecture housing strange religions, the race track where no one could figure out the odds on the pari-mutual, the stadium where various Marine units were having football games and the downtown shopping district where one had to elbow his way through Swabbies and Marines to get in the small, dingy shops. The demand for eats, drinks and souvenirs was tremendous, so new places opened up overnight and prices zoomed beyond reason.

China's justly famed inflation was confusing and a source of much amusement. Three types of money were prevalent: Chinese National Currency (current legal tender) Federal Reserve Bank (Japanese Puppet Government money) and the good American "buck." C.N.C. fluctuated from 940 to 960 for one American dollar. F.R.B. fluctuated from 3,000 to 5,000 in exchange for one of our dollars. Never before had we spent "\$100,000" on a liberty.

Children, beggars and merchants lined the streets constantly in an effort to get the "Yankee Dollar." We had heard the phrase "the teeming orient" and this was it in full bloom.

The demobilization system was in full swing and small drafts of high-point men were already beginning to make that final voyage back to the homeland they served so well. The Battalion personnel was in constant flux as men would leave and replacements come in.