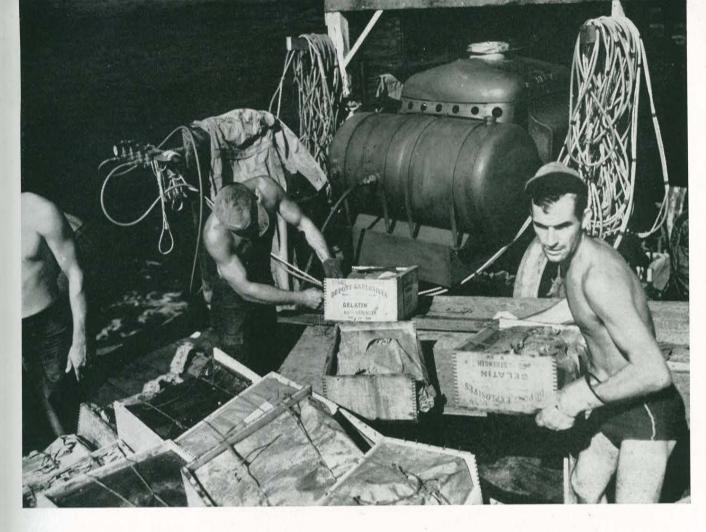

However, this was all incidental to the around-the-clock work toward the accomplishment of our end. Being alive and utilizing the means of civilized comfort (however ingeniously acquired) to further our efficiency was a duty toward that end—which was to make this island a great repair base for the fleet. The great timber wharf was under way. Units of the Battalion were engaged in stevedoring, diving, and salvage. Harbor improvement, dredging, and erection of machine shops, office buildings, power plants, ordnance buildings, communication buildings, service shops, Ship Service facilities, and all other buildings and shops that make for efficient operations of an installation of this kind challenged the best experience, skills, and efforts of the Battalion.

The accomplishments of the 96th Battalion on Manicani Island make a most impressive list. In all, nearly 250 acres of jungle were cleared and graded; over five miles of excellent, wide roads were built; 80 quonset huts, 40'x100' and 63 quonsets 20'x56' were erected. In addition to the quonset huts, various other buildings, totaling more than 150,000 square feet of floor space were constructed. The plumbing department laid over 33,000 feet of pipe; three 126,000-gallon tanks were erected; and a salt-water pumping station was put into operation, capable of delivering 7,000 gallons a minute. In the construction of over 135,000 square feet of docks, it was necessary to drive over 5,000 pilings of various lengths, from 40 feet to 95 feet.