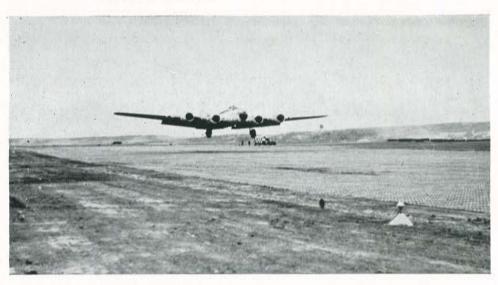

NAVY BLIMP OVER 96TH CAMP

CE

THEATER

CAPTAIN'S QUARTERS AND B.O.Q.

0 

After the essential work at the Lagens Camp was completed, the Battalion began adding refinements. The entire camp was landscaped, roads were graded and surfaced with lava cinders, culverts were installed and drainage perfected, sod was laid and grass was sowed, huts were given a second coat of paint. A drill field and rifle range were laid out and completed, and a baseball diamond marked off and outfitted. Tennis, handball, basketball, and badminton courts were provided, as well as horseshoe, shuffle-board, boxing and wrestling facilities. Open house was held April 5th, by which time the camp, with its exact geometric pattern, straight red roads against the background of new green grass and regularly arranged huts was one of the show spots of the island. It was named Camp Santa Ritta, after one of the picturesque villages nearby.