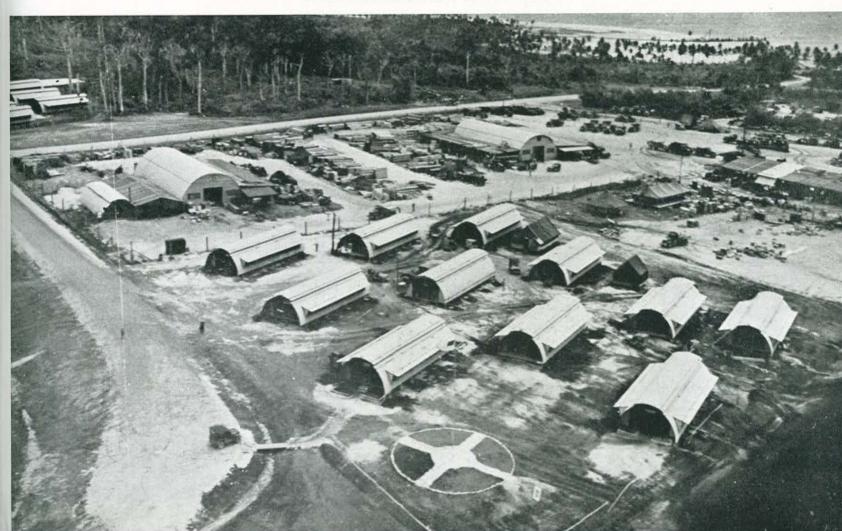

The accomplishments of the 96th Battalion on Manicani Island make a most impressive list. In all, nearly 250 acres of jungle were cleared and graded; over five miles of excellent, wide roads were built; 80 quonset huts, 40'x100' and 63 quonsets 20'x56' were erected. In addition to the quonset huts, various other buildings, totaling more than 150,000 square feet of floor space were constructed. The plumbing department laid over 33,000 feet of pipe; three 126,000-gallon tanks were erected; and a salt-water pumping station was put into operation, capable of delivering 7,000 gallons a minute. In the construction of over 135,000 square feet of docks, it was necessary to drive over 5,000 pilings of various lengths, from 40 feet to 95 feet.

96TH STORAGE YARD AND MECHANICAL REPAIR AREA

CHOW HALL FOR REPAIR BASE

SHIP REPAIR BASE DOCKS, SHOPS, AND QUARTERS

SMALL DOCKS AND SHOPS

96TH CAMP-HEADQUARTERS AND COMPANY B AREAS

ADMINISTRATION AREA OF THE 96TH