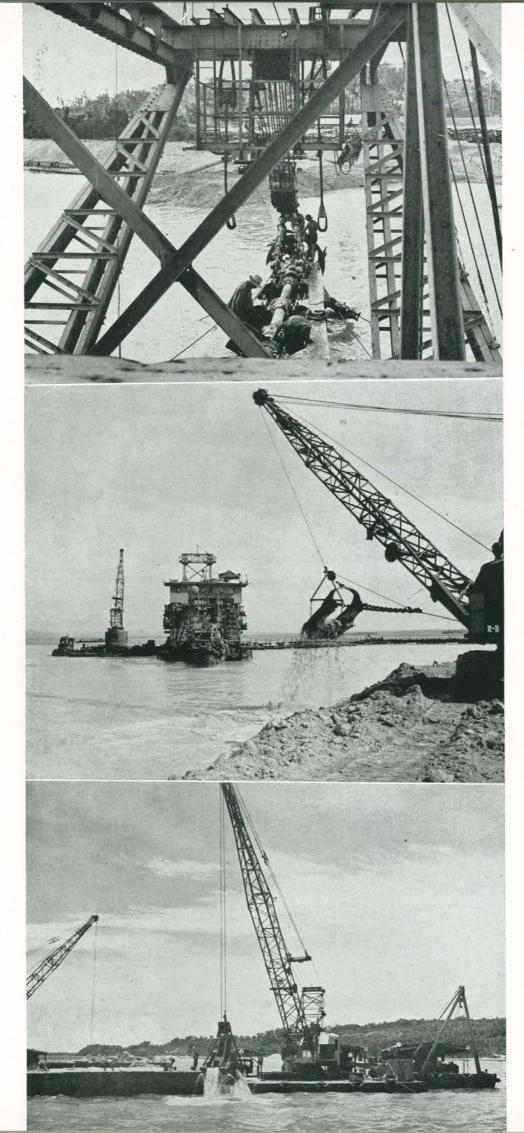

YM-22 SUCTION DREDGE (NORFOLK)

### Dredging Operations

CB

CB 🔊

CB

MACHINE SHOP FOREGROUND, ELECTRICAL PLANT IN REAR ABOARD SUCTION DREDGE

IN THE ENGINE ROOM

DREDGE SUCTION AND CUTTER HEAD

SUCTION DREDGE IN OPERATION

96TH-BUILT CLAMSHELL CRANE DREDGE IN OPERATION OFF CALICOAN

CB 🔊

B

CB

SETTING SPUD ON YM-23

CLAMSHELL IN OPERATION

SETTING DREDGE ANCHOR

SMALL BOAT OPERATORS