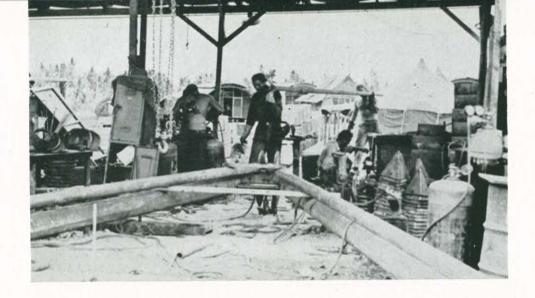

However, this was all incidental to the around-the-clock work toward the accomplishment of our end. Being alive and utilizing the means of civilized comfort (however ingeniously acquired) to further our efficiency was a duty toward that end—which was to make this island a great repair base for the fleet. The great timber wharf was under way. Units of the Battalion were engaged in stevedoring, diving, and salvage. Harbor improvement, dredging, and erection of machine shops, office buildings, power plants, ordnance buildings, communication buildings, service shops, Ship Service facilities, and all other buildings and shops that make for efficient operations of an installation of this kind challenged the best experience, skills, and efforts of the Battalion.

The accomplishments of the 96th Battalion on Manicani Island make a most impressive list. In all, nearly 250 acres of jungle were cleared and graded; over five miles of excellent, wide roads were built; 80 quonset huts, 40'x100' and 63 quonsets 20'x56' were erected. In addition to the quonset huts, various other buildings, totaling more than 150,000 square feet of floor space were constructed. The plumbing department laid over 33,000 feet of pipe; three 126,000-gallon tanks were erected; and a salt-water pumping station was put into operation, capable of delivering 7,000 gallons a minute. In the construction of over 135,000 square feet of docks, it was necessary to drive over 5,000 pilings of various lengths, from 40 feet to 95 feet.