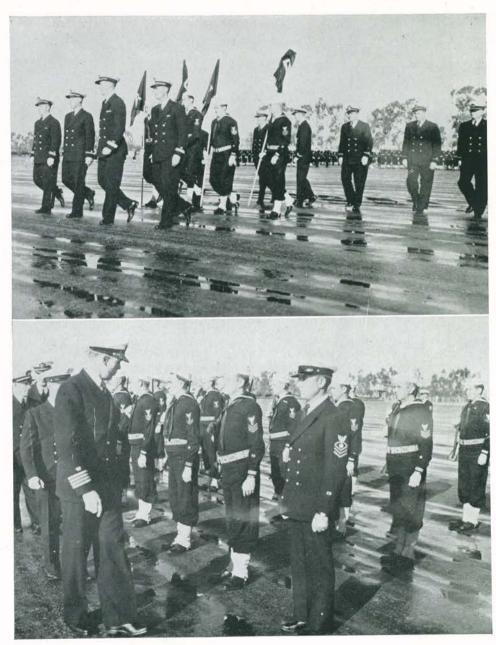

The red-letter day during this period was June 19th. On that day, the Battalion formed on the drill field, was reviewed by Capt. Rogers, received its colors, and became a commissioned unit of the United States Navy.