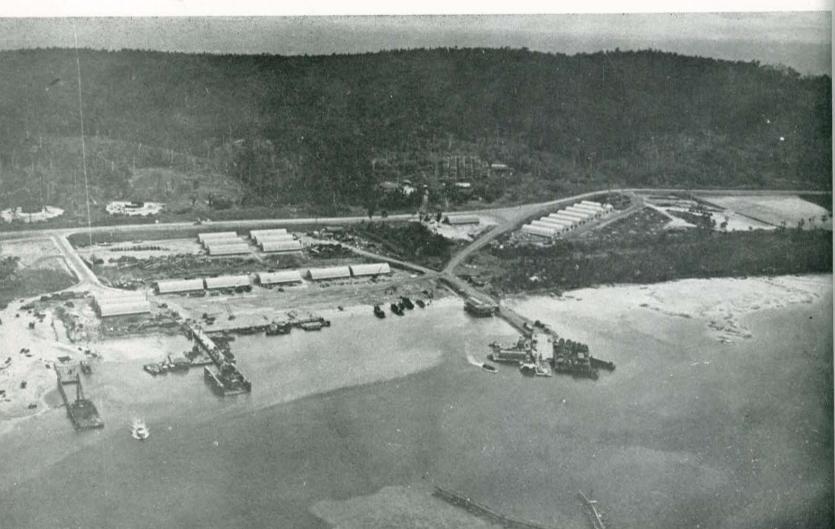

## Manicani

Philippine Islands

**Manicani** is a small island about five miles in circumference, lying near the eastern entrance to Leyte Gulf. It is in the municipality of Guiuan which includes the entire southeastern peninsula of Samar and many of the nearby islands. To the west lies the main body of water comprising the Leyte Gulf; to the north, the town also called Guiuan; to the east, the island of Calicoan connected to the island of Samar by a causeway; and to the south, the historic island of Homonhon where Magellan first landed in the Philippines, and the first American invasion forces landed as they entered Leyte Gulf. This was the locale of the second overseas mission of the 96th.

However, this was all incidental to the around-the-clock work toward the accomplishment of our end. Being alive and utilizing the means of civilized comfort (however ingeniously acquired) to further our efficiency was a duty toward that end—which was to make this island a great repair base for the fleet. The great timber wharf was under way. Units of the Battalion were engaged in stevedoring, diving, and salvage. Harbor improvement, dredging, and erection of machine shops, office buildings, power plants, ordnance buildings, communication buildings, service shops, Ship Service facilities, and all other buildings and shops that make for efficient operations of an installation of this kind challenged the best experience, skills, and efforts of the Battalion.

The accomplishments of the 96th Battalion on Manicani Island make a most impressive list. In all, nearly 250 acres of jungle were cleared and graded; over five miles of excellent, wide roads were built; 80 quonset huts, 40'x100' and 63 quonsets 20'x56' were erected. In addition to the quonset huts, various other buildings, totaling more than 150,000 square feet of floor space were constructed. The plumbing department laid over 33,000 feet of pipe; three 126,000-gallon tanks were erected; and a salt-water pumping station was put into operation, capable of delivering 7,000 gallons a minute. In the construction of over 135,000 square feet of docks, it was necessary to drive over 5,000 pilings of various lengths, from 40 feet to 95 feet.