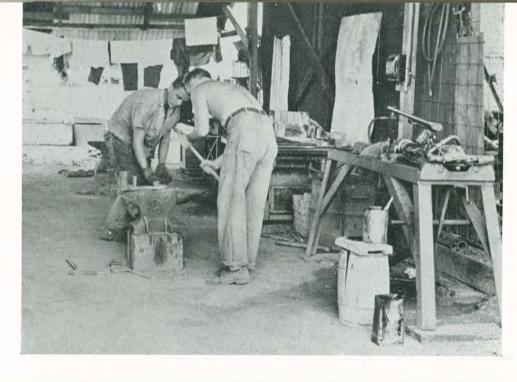

Crews

DOCK BUILDERS

96TH ELECTRICIANS AT SHIP REPAIR BASE

CHIEF BAILEY AND CREW

CHIEF ATKINSON AND CREW

CHIEF WALKER'S ELECTRICAL CREW

CHIEF ALEXANDER AND CREW

WATER PURIFICATION CREW

CEMENT FINISHING CREW

CHIEF CLINI AND CARPENTER CREW

T. J. ROGERS AND CREW

COMPANY A DRIVERS

SHIPFITTER CREW

CONCRETE CREW

TOWER ERECTION CREW

ELECTRICAL CREW WORKING AT S.R B.

CB

CB

DOCK BUILDERS

DOCK BUILDERS

WELDERS, TRANSFERRED TO THE IOTH BATTALION

CHIEF BROWN'S CARPENTER CREW

CHIEF MERRILL AND PAINTING CREW

CHIEF FETTERLY AND HIS "COMPANY E"