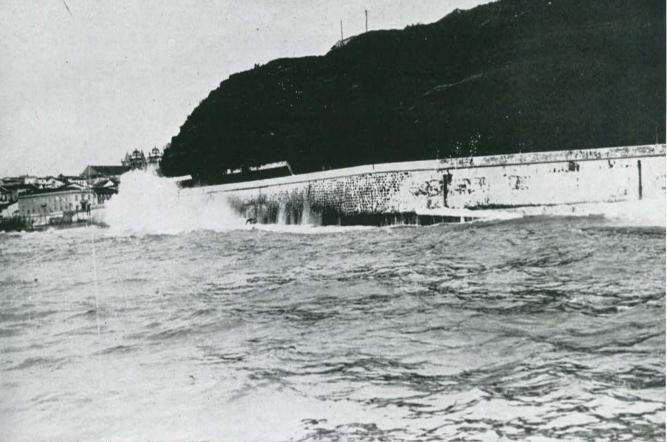

BREAKER WALL AT ANGRA

ion, and although the American galley was in operation after the first day, British rations were used for about three months.

0

0

0

Ship offloading operations on the "Lincoln" required nine days. Cargo was brought ashore by American and British LCMs, and Portuguese-towed lighters, known as "bumboats," operating frequently under extreme difficulty due to heavy seas. On several occasions the weather was rough enough to require the "Lincoln" to weigh anchor and go to sea, but by January 18th offloading of the ship was completed.