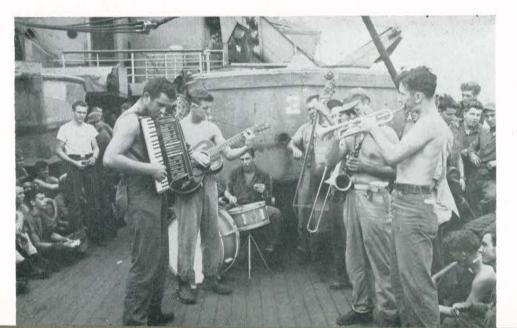

Every effort was made to relieve the deadly monotony. During the morning a record program was played on deck through a portable amplifying system. In early afternoon the military band played a program which was broadcast throughout the ship. A request record program was broadcast over Donald Duck for an hour in the later afternoon. "Rum and Coca-Cola" and "One Meat Ball" will always strike a chord in the memory of a 96th man. Movies were shown in the mess hall in the evening. If a movie program was not scheduled, the dance orchestra played an evening session. Variety shows were organized and presented. The "Hatch Cover," a daily paper for and about passenger personnel, was looked forward to each day. This entire morale-building program was built around talent, experience, and skills from the 96th, although the Battalion represented less than a third of the enlisted complement on board. The library and recreation office were staffed by 96th men and ship's crew was augmented by other 96th men.