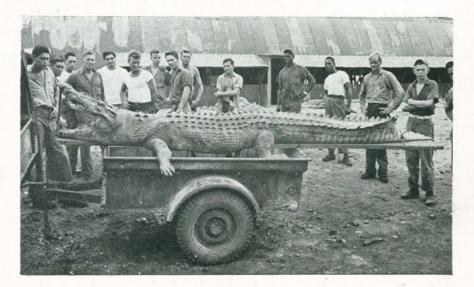

in-room.

Pappy Ransbottom finally found second speed on his

Vic Mattson was locked in the refrigerator down at the enlisted men's recreation hut. No reason was given by Vic but we think he must have been looking at the pictures in Esquire, the boys locking him in to cool him off.

Barbar Martinides improvised a professional barber chair complete with a hoist salvaged from a hydraulic jack.

The Filipino natives were collecting the rubble of Stahl, Dobson, Lindskog, and Schroeder's beards to make up mattress stuffing.

Andy La Croix, on one of his Talcoban jaunts, met a sharp Filipino farm gal of whom he asked, "Do you care for horses? To which she replied coldly, "No, I wait on tables!"

D Domain resounded with righteous wrath. They cried for vengeance, woe to the vandal who stealthily



THIS 141/2-FT. CROCODILE GOT TOO CLOSE



#### CLASSICS WERE PLENTIFUL

water truck. He got so good he could chew tobacco while driving.

Snoose Stursa and Red Anderson of D Company were mighty heavy sitters; they were engaged with weighty affairs in the "Ocean View Head" at the dock. Suddenly the head rolled over, depositing them into the briny deep. When last seen Stursa was swimming desperately, trying to find his package of snoose. slipped the guard and lowered the Lone Star from atop its lofty staff and desecrated the silk of Texas by festooning the ramparts of Fort Waldorf-Castoria. Color bearer Roy Leasure, SF2c, was put on 24-hour duty and the safety of the bunting assured.

Psychological punishment for boys who gambled: extra duty painting the Chapel.

When we had sunny-side-up