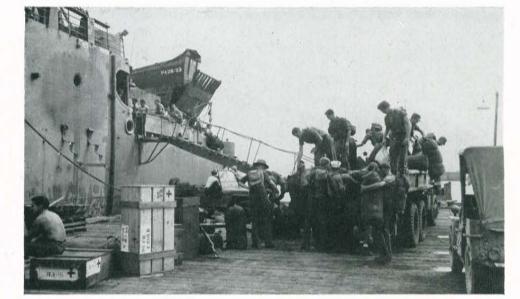

Arriving at the dump-site at Vinha Brava, the men, under the direction of Chief Petty Officers, pitched their shelter-halves and prepared for the night. Chow was furnished by the British, since "K" rations, the only food in the "Lincoln's" cargo, had been stowed deep in the hold and were not immediately available. In fact, no regular food stores had been sent with the Battal-

BREAKER WALL AT ANGRA

ion, and although the American galley was in operation after the first day, British rations were used for about three months.

0

0

0

Ship offloading operations on the "Lincoln" required nine days. Cargo was brought ashore by American and British LCMs, and Portuguese-towed lighters, known as "bumboats," operating frequently under extreme difficulty due to heavy seas. On several occasions the weather was rough enough to require the "Lincoln" to weigh anchor and go to sea, but by January 18th offloading of the ship was completed.