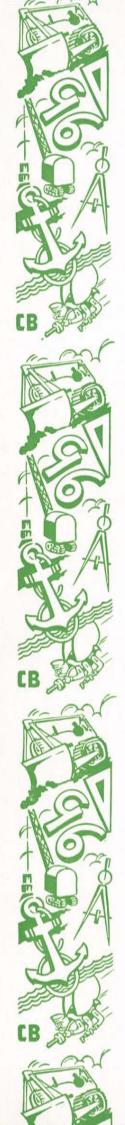

The accomplishments of the 96th Battalion on Manicani Island make a most impressive list. In all, nearly 250 acres of jungle were cleared and graded; over five miles of excellent, wide roads were built; 80 quonset huts, 40'x100' and 63 quonsets 20'x56' were erected. In addition to the quonset huts, various other buildings, totaling more than 150,000 square feet of floor space were constructed. The plumbing department laid over 33,000 feet of pipe; three 126,000-gallon tanks were erected; and a salt-water pumping station was put into operation, capable of delivering 7,000 gallons a minute. In the construction of over 135,000 square feet of docks, it was necessary to drive over 5,000 pilings of various lengths, from 40 feet to 95 feet.