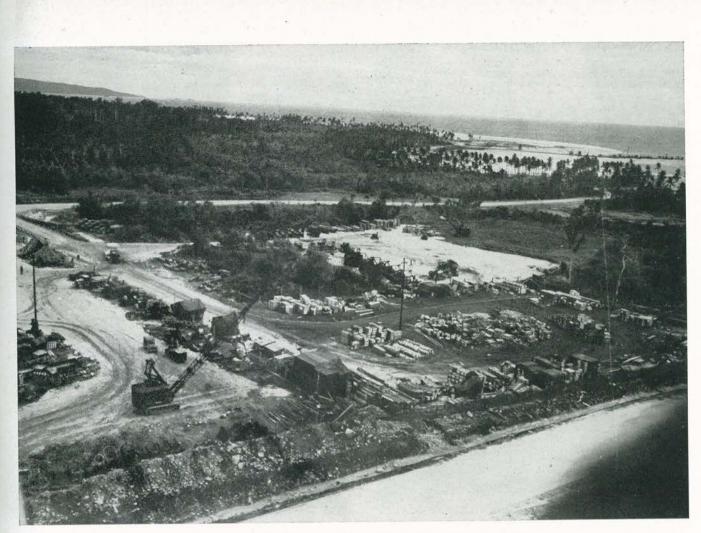

With arrival of the cargo ship work began in earnest. The permanent camp site was selected, and grading and clearing went apace.

OFFLOADING THE 96TH CARGO SHIP "JOHN BALL"

We were fortunate in our assignment in many ways. The camp site was high on a small island, and the benefit of any breeze was immediately apparent; which made for a restful night after the day's heat under the Philippine sun.

However, this was all incidental to the around-the-clock work toward the accomplishment of our end. Being alive and utilizing the means of civilized comfort (however ingeniously acquired) to further our efficiency was a duty toward that end—which was to make this island a great repair base for the fleet. The great timber wharf was under way. Units of the Battalion were engaged in stevedoring, diving, and salvage. Harbor improvement, dredging, and erection of machine shops, office buildings, power plants, ordnance buildings, communication buildings, service shops, Ship Service facilities, and all other buildings and shops that make for efficient operations of an installation of this kind challenged the best experience, skills, and efforts of the Battalion.

The accomplishments of the 96th Battalion on Manicani Island make a most impressive list. In all, nearly 250 acres of jungle were cleared and graded; over five miles of excellent, wide roads were built; 80 quonset huts, 40'x100' and 63 quonsets 20'x56' were erected. In addition to the quonset huts, various other buildings, totaling more than 150,000 square feet of floor space were constructed. The plumbing department laid over 33,000 feet of pipe; three 126,000-gallon tanks were erected; and a salt-water pumping station was put into operation, capable of delivering 7,000 gallons a minute. In the construction of over 135,000 square feet of docks, it was necessary to drive over 5,000 pilings of various lengths, from 40 feet to 95 feet.