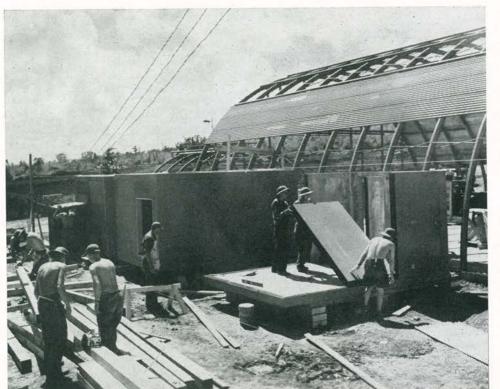

The accomplishments of the 96th Battalion on Manicani Island make a most impressive list. In all, nearly 250 acres of jungle were cleared and graded; over five miles of excellent, wide roads were built; 80 quonset huts, 40'x100' and 63 quonsets 20'x56' were erected. In addition to the quonset huts, various other buildings, totaling more than 150,000 square feet of floor space were constructed. The plumbing department laid over 33,000 feet of pipe; three 126,000-gallon tanks were erected; and a salt-water pumping station was put into operation, capable of delivering 7,000 gallons a minute. In the construction of over 135,000 square feet of docks, it was necessary to drive over 5,000 pilings of various lengths, from 40 feet to 95 feet.

D-8 WITH SCRAPER GRADING COMPOSITE

STEAM PLANT FOR CHOW HALL

A WATER SOURCE

POURING CONCRETE FOR CHOW HALL SPLICING PILES FOR DEEP WATER

DRIVING PILING FOR REPAIR BASE DOCK

THE PACKARD BUILDING UNDER CONSTRUCTION