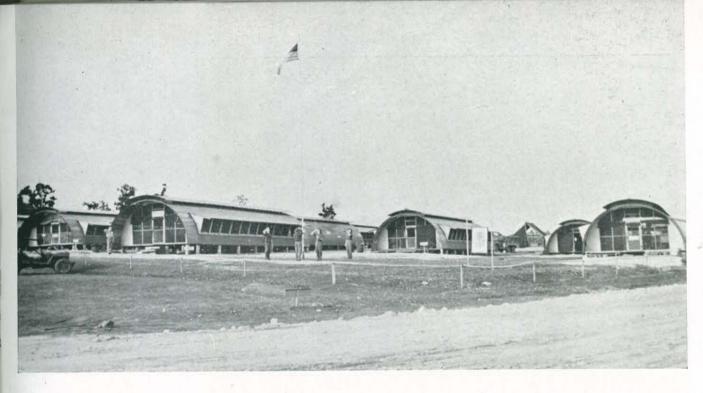

By February 17th, approximately six weeks after the Battalion left the United States, all erection work was complete on about 100 huts of various sizes, and the camp was ready for occupancy, with all essential appurtenances. As equipment and stores kept coming over the mountains to Lagens, filling the newly constructed warehouse huts, stock piles at the Dump became smaller, and personnel were transferred in small groups almost daily to the Lagens camp. Finally, on March 27th, the last item of material came over, the Dump was abandoned, and remaining personnel logged in at Lagens.

NAVY BLIMP OVER 96TH CAMP

CE

THEATER

CAPTAIN'S QUARTERS AND B.O.Q.

0 

After the essential work at the Lagens Camp was completed, the Battalion began adding refinements. The entire camp was landscaped, roads were graded and surfaced with lava cinders, culverts were installed and drainage perfected, sod was laid and grass was sowed, huts were given a second coat of paint. A drill field and rifle range were laid out and completed, and a baseball diamond marked off and outfitted. Tennis, handball, basketball, and badminton courts were provided, as well as horseshoe, shuffle-board, boxing and wrestling facilities. Open house was held April 5th, by which time the camp, with its exact geometric pattern, straight red roads against the background of new green grass and regularly arranged huts was one of the show spots of the island. It was named Camp Santa Ritta, after one of the picturesque villages nearby.