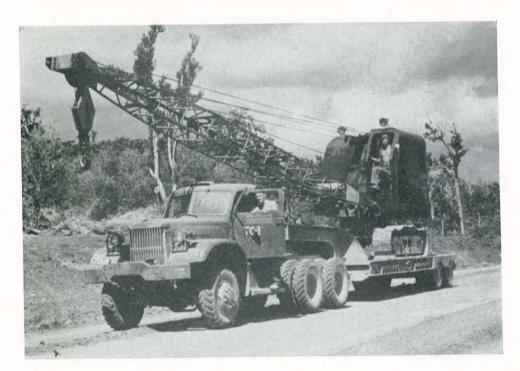

DRAGLINE IN SANDPIT

PILE DRIVER

A LITTLE OF THIS GOES A LONG WAY!

A RADAR TOWER GOES UP

DRILLING A WATER WELL

A SMALL PLANE AIR STRIP

THE 96TH BUILT MANY MILES OF FINE ROADS

UNLOADING CABLE DRUM FOR 125-TON CRANE