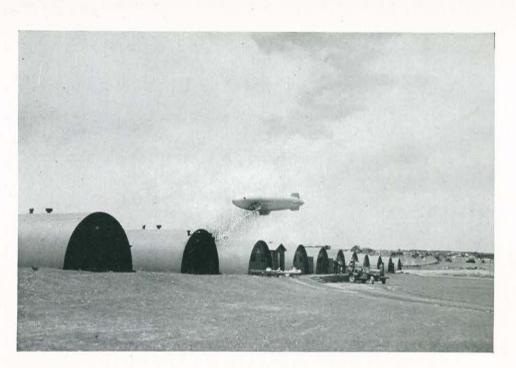

NAVY BLIMP OVER 96TH CAMP

CE

THEATER

CAPTAIN'S QUARTERS AND B.O.Q.

0 

After the essential work at the Lagens Camp was completed, the Battalion began adding refinements. The entire camp was landscaped, roads were graded and surfaced with lava cinders, culverts were installed and drainage perfected, sod was laid and grass was sowed, huts were given a second coat of paint. A drill field and rifle range were laid out and completed, and a baseball diamond marked off and outfitted. Tennis, handball, basketball, and badminton courts were provided, as well as horseshoe, shuffle-board, boxing and wrestling facilities. Open house was held April 5th, by which time the camp, with its exact geometric pattern, straight red roads against the background of new green grass and regularly arranged huts was one of the show spots of the island. It was named Camp Santa Ritta, after one of the picturesque villages nearby.