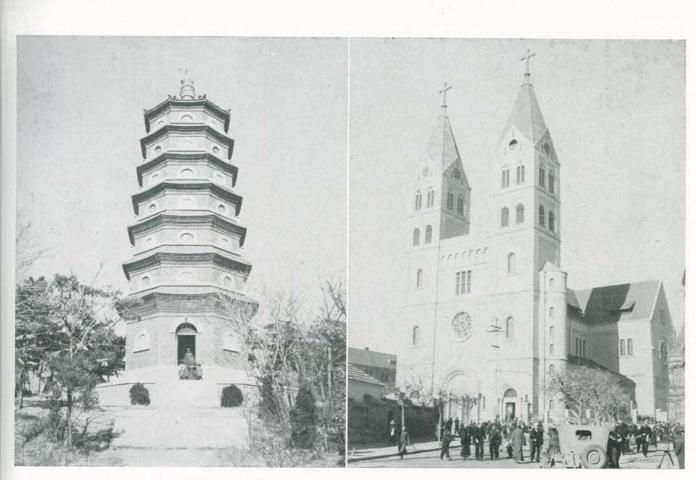

A liberty schedule was quickly set up and Seabees were seen riding rickshas everywhere. They had heard of many points of interest, so grabbed their cameras and set out for such places as the Modern International Settlement with its large stone villas, along the finest beach in the East, the colorful temples of oriental architecture housing strange religions, the race track where no one could figure out the odds on the pari-mutual, the stadium where various Marine units were having football games and the downtown shopping district where one had to elbow his way through Swabbies and Marines to get in the small, dingy shops. The demand for eats, drinks and souvenirs was tremendous, so new places opened up overnight and prices zoomed beyond reason.

MARKET PLACE

MONASTERY TOWER ST. MICHAEL'S CATHEDRAL

TEMPLE OF FIVE RELIGIONS

TEMPLE YARD

MONASTERY IN THE HILLS

VERY GOOD, JOE!

EDGEWATER BEACH HOTEL

CB