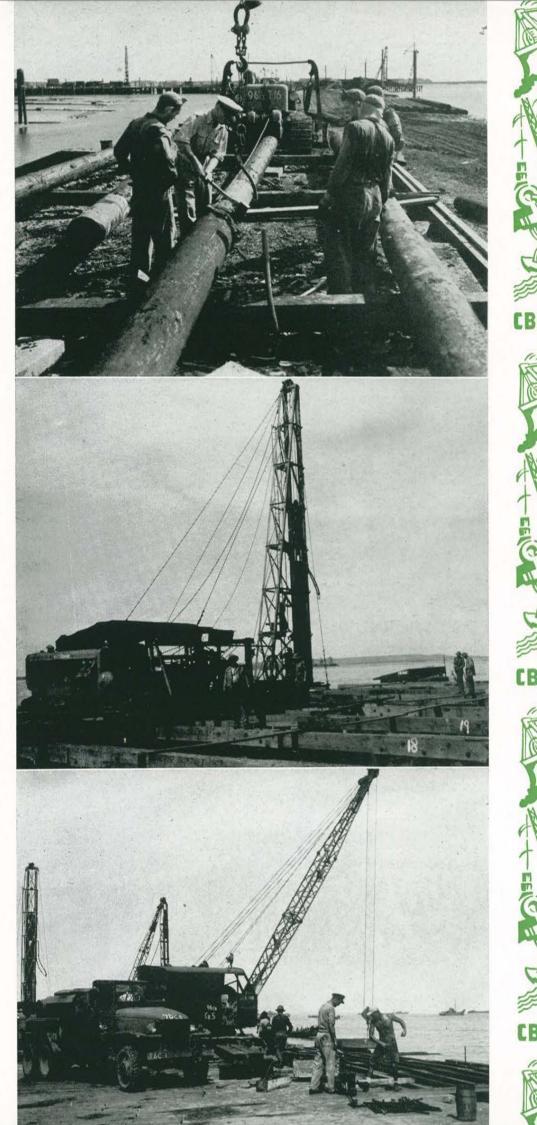

DRAGLINE IN SANDPIT

PILE DRIVER

A LITTLE OF THIS GOES A LONG WAY!

A RADAR TOWER GOES UP

DRILLING A WATER WELL

A SMALL PLANE AIR STRIP

THE 96TH BUILT MANY MILES OF FINE ROADS

UNLOADING CABLE DRUM FOR 125-TON CRANE