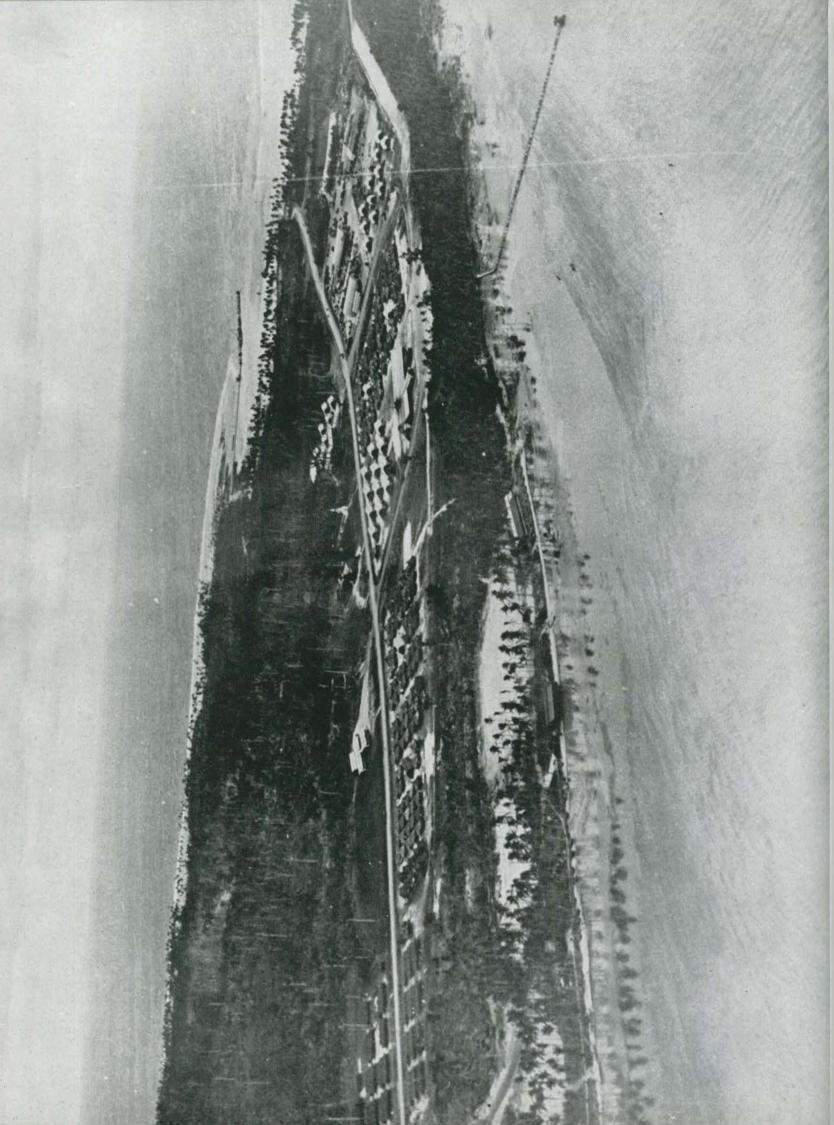

NAVY BLIMP OVER 96TH CAMP

CE

THEATER

CAPTAIN'S QUARTERS AND B.O.Q.

0 

After the essential work at the Lagens Camp was completed, the Battalion began adding refinements. The entire camp was landscaped, roads were graded and surfaced with lava cinders, culverts were installed and drainage perfected, sod was laid and grass was sowed, huts were given a second coat of paint. A drill field and rifle range were laid out and completed, and a baseball diamond marked off and outfitted. Tennis, handball, basketball, and badminton courts were provided, as well as horseshoe, shuffle-board, boxing and wrestling facilities. Open house was held April 5th, by which time the camp, with its exact geometric pattern, straight red roads against the background of new green grass and regularly arranged huts was one of the show spots of the island. It was named Camp Santa Ritta, after one of the picturesque villages nearby.