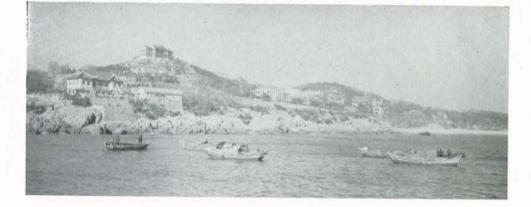

After nine days at sea, on the morning of January 9, 1944, the "Abraham Lincoln" dropped anchor in the picturesque harbor of Angra do Heroismo, largest town on the island of Terciera, in the Azores group. The closely clustered stone and stucco buildings with their red tile roofs, the two-century-old forts which flanked the town and harbor entrance, and the background of smooth, green mountainsides criss-crossed by low stone fences, presented a beautiful picture to the land-hungry Seabees who crowded the ship's rail.