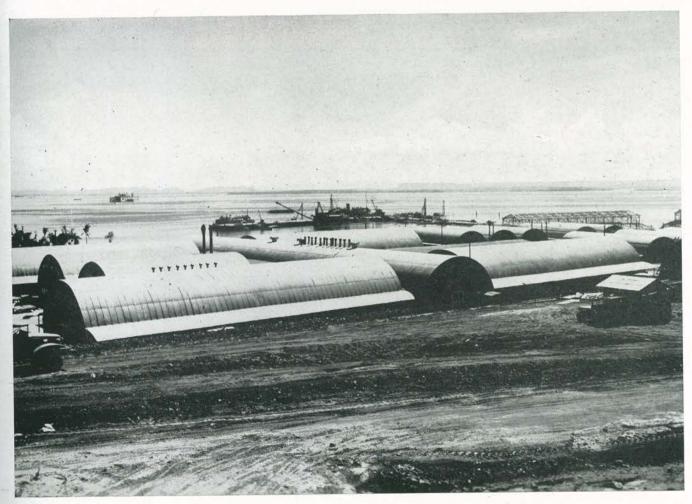

0

P

C

In mid-April the permanent camp was far enough along to start moving, and it was occupied as rapidly as quonsets and tents were erected. Malaria control had done well, and a mosquito was a rarity on the island. In the higher camp site, the men were not plagued with the land crabs, scorpions, snakes, and the miscellaneous assortment of irritants that were endured at the shore camp. Mess hall and services were finished and smoothly running. Theater, Chapel, library, sick bay, shops, and warehouses were completed and functioning.

However, this was all incidental to the around-the-clock work toward the accomplishment of our end. Being alive and utilizing the means of civilized comfort (however ingeniously acquired) to further our efficiency was a duty toward that end—which was to make this island a great repair base for the fleet. The great timber wharf was under way. Units of the Battalion were engaged in stevedoring, diving, and salvage. Harbor improvement, dredging, and erection of machine shops, office buildings, power plants, ordnance buildings, communication buildings, service shops, Ship Service facilities, and all other buildings and shops that make for efficient operations of an installation of this kind challenged the best experience, skills, and efforts of the Battalion.

The accomplishments of the 96th Battalion on Manicani Island make a most impressive list. In all, nearly 250 acres of jungle were cleared and graded; over five miles of excellent, wide roads were built; 80 quonset huts, 40'x100' and 63 quonsets 20'x56' were erected. In addition to the quonset huts, various other buildings, totaling more than 150,000 square feet of floor space were constructed. The plumbing department laid over 33,000 feet of pipe; three 126,000-gallon tanks were erected; and a salt-water pumping station was put into operation, capable of delivering 7,000 gallons a minute. In the construction of over 135,000 square feet of docks, it was necessary to drive over 5,000 pilings of various lengths, from 40 feet to 95 feet.