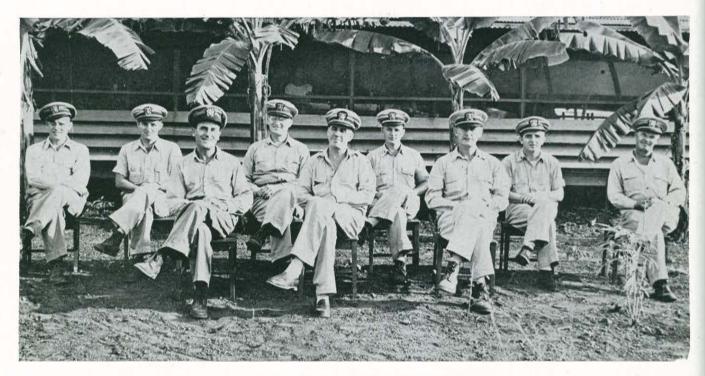

As this book is being compiled and written, the horizon is bright with the new rays of peace. The sacrifices the war has cost are beyond all count . . . precious years . . . priceless lives . . . all given with the fervent hope that it can never happen again. Yet, we do not dedicate this book to eternal peace, but instead, to righteous strength which is the father of peace . . . for this is a story of strength . . . the strength of one group of men and their achievements on two sides of the world toward a common end . . . symbolic of the measureless might of all America.

We dedicate this book then, with the prayer that, by the Grace God, America will always be strong.









COMMANDER E. H. HONNEN OFFICER-IN-CHARGE-JUNE 1, 1943 TO JUNE 4, 1945





LT. V. H. KJELLMAN EXECUTIVE OFFICER



STAFF OFFICERS AS OF OCTOBER, 1945



## Birth of a Battalion

At the Naval Construction Training Center, Camp Peary, Williamsburg, Virginia, on the first day of June, 1943, E. H. Honnen, then a Lieutenant Commander, on orders from the base Executive Officer, set up headquarters in Area B-8, and began the formation of the 96th Naval Construction Battalion. In a few days, officers and drafts of men, most of them recently out of basic training, began arriving in the area.

Those were busy days. Medicals records had to be checked, and all those who had not been previously innoculated were given treatments. Misfit clothing caused some inconvenience. Then there were those experience cards for 1,100 men . . . organization charts . . . war bonds . . . and miscellaneous details which, coupled wi