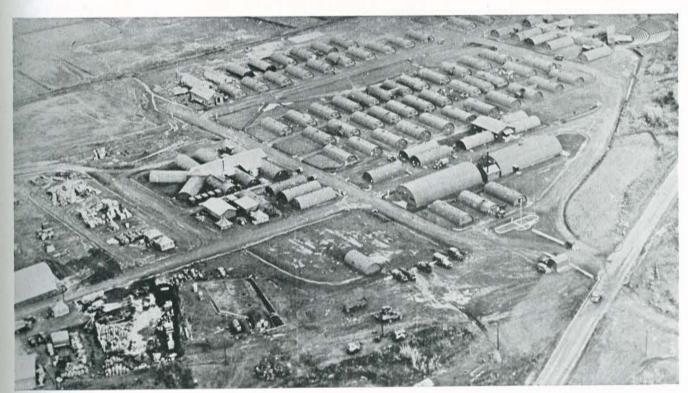

NAVY BLIMP OVER 96TH CAMP

CE

THEATER

CAPTAIN'S QUARTERS AND B.O.Q.

0 

After the essential work at the Lagens Camp was completed, the Battalion began adding refinements. The entire camp was landscaped, roads were graded and surfaced with lava cinders, culverts were installed and drainage perfected, sod was laid and grass was sowed, huts were given a second coat of paint. A drill field and rifle range were laid out and completed, and a baseball diamond marked off and outfitted. Tennis, handball, basketball, and badminton courts were provided, as well as horseshoe, shuffle-board, boxing and wrestling facilities. Open house was held April 5th, by which time the camp, with its exact geometric pattern, straight red roads against the background of new green grass and regularly arranged huts was one of the show spots of the island. It was named Camp Santa Ritta, after one of the picturesque villages nearby.