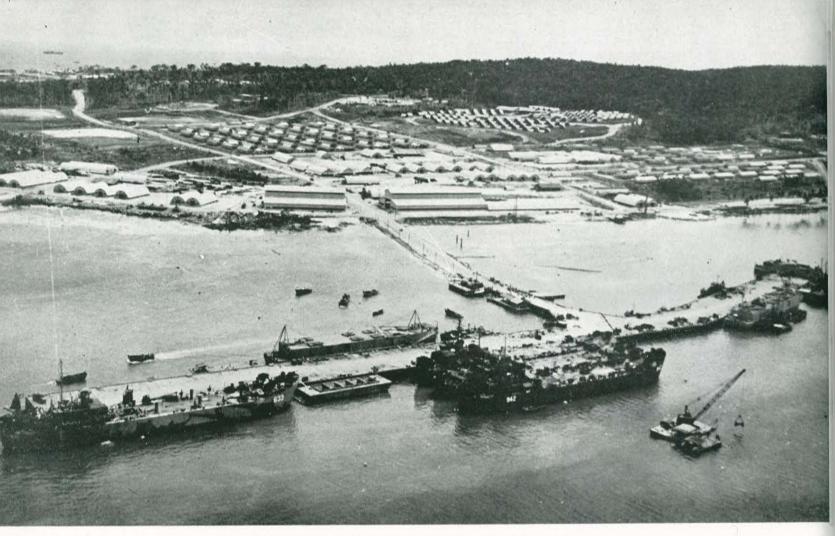

However, this was all incidental to the around-the-clock work toward the accomplishment of our end. Being alive and utilizing the means of civilized comfort (however ingeniously acquired) to further our efficiency was a duty toward that end—which was to make this island a great repair base for the fleet. The great timber wharf was under way. Units of the Battalion were engaged in stevedoring, diving, and salvage. Harbor improvement, dredging, and erection of machine shops, office buildings, power plants, ordnance buildings, communication buildings, service shops, Ship Service facilities, and all other buildings and shops that make for efficient operations of an installation of this kind challenged the best experience, skills, and efforts of the Battalion.

The accomplishments of the 96th Battalion on Manicani Island make a most impressive list. In all, nearly 250 acres of jungle were cleared and graded; over five miles of excellent, wide roads were built; 80 quonset huts, 40'x100' and 63 quonsets 20'x56' were erected. In addition to the quonset huts, various other buildings, totaling more than 150,000 square feet of floor space were constructed. The plumbing department laid over 33,000 feet of pipe; three 126,000-gallon tanks were erected; and a salt-water pumping station was put into operation, capable of delivering 7,000 gallons a minute. In the construction of over 135,000 square feet of docks, it was necessary to drive over 5,000 pilings of various lengths, from 40 feet to 95 feet.

96TH STORAGE YARD AND MECHANICAL REPAIR AREA

CHOW HALL FOR REPAIR BASE

SHIP REPAIR BASE DOCKS, SHOPS, AND QUARTERS

SMALL DOCKS AND SHOPS

96TH CAMP-HEADQUARTERS AND COMPANY B AREAS

ADMINISTRATION AREA OF THE 96TH