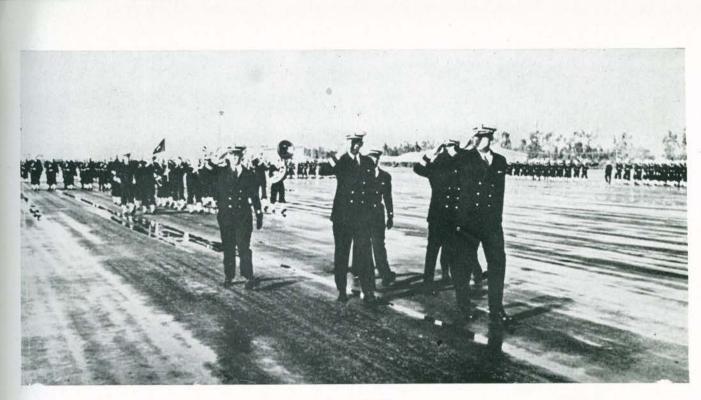

The red-letter day during this period was June 19th. On that day, the Battalion formed on the drill field, was reviewed by Capt. Rogers, received its colors, and became a commissioned unit of the United States Navy.