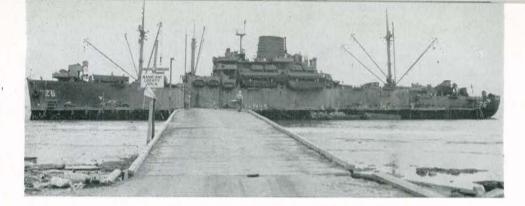

BREAKER WALL AT ANGRA

ion, and although the American galley was in operation after the first day, British rations were used for about three months.

0

0

0

Ship offloading operations on the "Lincoln" required nine days. Cargo was brought ashore by American and British LCMs, and Portuguese-towed lighters, known as "bumboats," operating frequently under extreme difficulty due to heavy seas. On several occasions the weather was rough enough to require the "Lincoln" to weigh anchor and go to sea, but by January 18th offloading of the ship was completed.