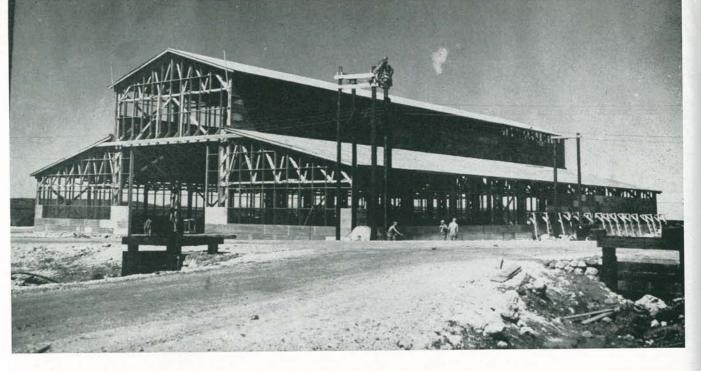

However, this was all incidental to the around-the-clock work toward the accomplishment of our end. Being alive and utilizing the means of civilized comfort (however ingeniously acquired) to further our efficiency was a duty toward that end—which was to make this island a great repair base for the fleet. The great timber wharf was under way. Units of the Battalion were engaged in stevedoring, diving, and salvage. Harbor improvement, dredging, and erection of machine shops, office buildings, power plants, ordnance buildings, communication buildings, service shops, Ship Service facilities, and all other buildings and shops that make for efficient operations of an installation of this kind challenged the best experience, skills, and efforts of the Battalion.

The accomplishments of the 96th Battalion on Manicani Island make a most impressive list. In all, nearly 250 acres of jungle were cleared and graded; over five miles of excellent, wide roads were built; 80 quonset huts, 40'x100' and 63 quonsets 20'x56' were erected. In addition to the quonset huts, various other buildings, totaling more than 150,000 square feet of floor space were constructed. The plumbing department laid over 33,000 feet of pipe; three 126,000-gallon tanks were erected; and a salt-water pumping station was put into operation, capable of delivering 7,000 gallons a minute. In the construction of over 135,000 square feet of docks, it was necessary to drive over 5,000 pilings of various lengths, from 40 feet to 95 feet.