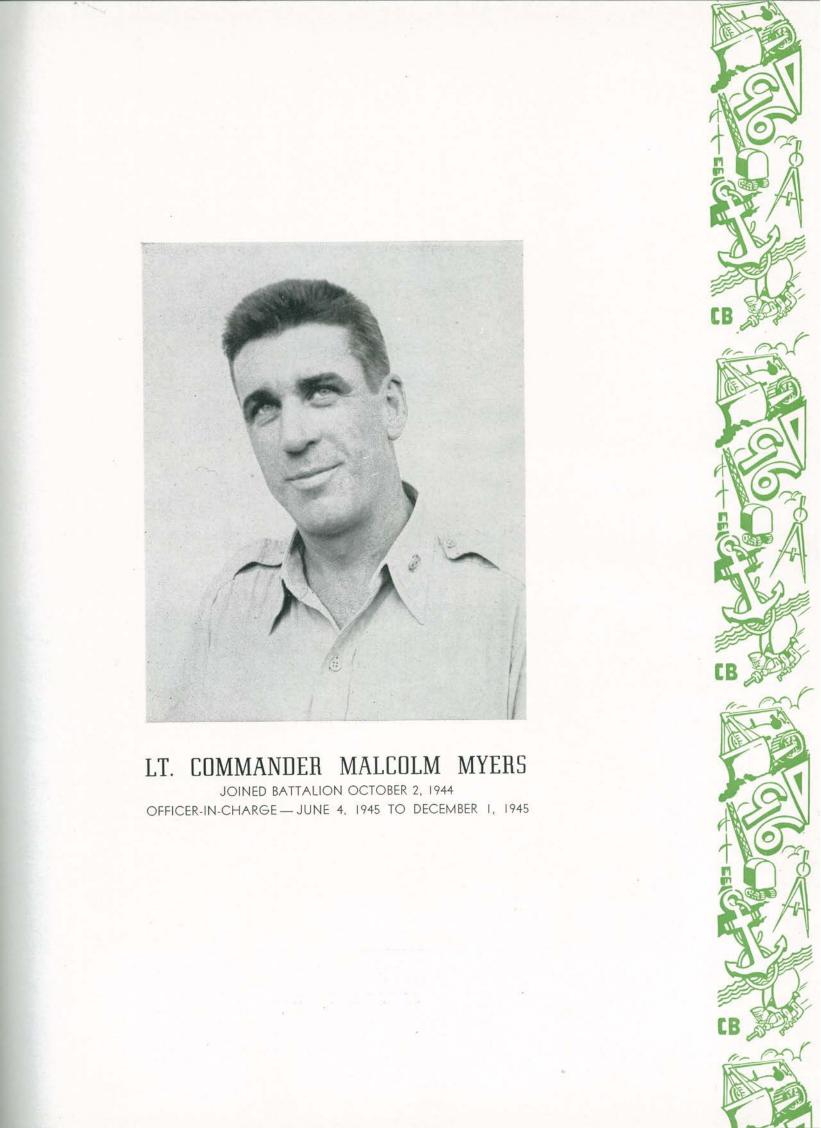

In early June, 1945, Commander Honnen, who had been at the helm for two years, left the Battalion on orders to command a higher echelon. Lt. M. Myers took over as Officer-in-Charge.

The 96<sup>th</sup> goes into action !

Lt. Comdr. Myers was among the early fortunates, and bid us adieu December 1st. Lieut. V. Kjellman took over as officer-in-charge, with Lieut. Wojta as executive officer.

Early in December word was received that the 96th would construct airfields in Tsingtao and Chinwangtao. Supplies and equipment were ordered in from Shanghai and Okinawa, both of which were available in the Pacific, but it was men that were needed in depleted Battalion. To bring the Battalion to strength, all the Naval Construction Battalions in China were inactivated, and the low-point men sent to the 96th. Thus the Battalion goes ahead on its assignment amidst an international melting-pot, and the proximity of a civil hotbed.