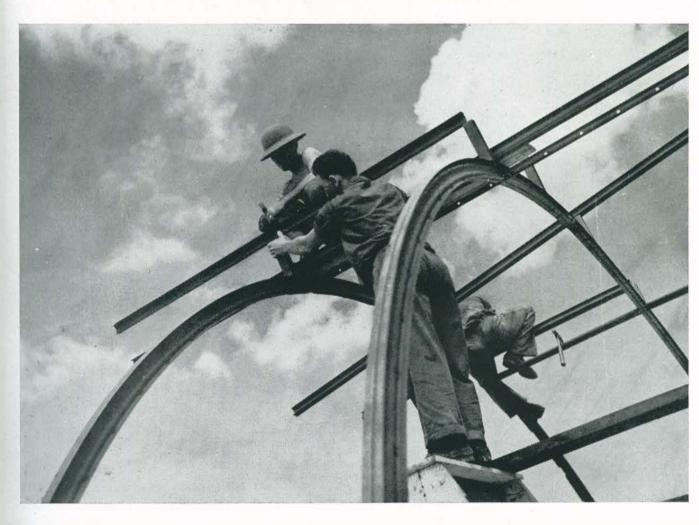

xcellent, wide roads were built; 80 quonset huts, 40'x100' and 63 quonsets 20'x56' were erected. In addition to the quonset huts, various other buildings, totaling more than 150,000 square feet of floor space were constructed. The plumbing department laid over 33,000 feet of pipe; three 126,000-gallon tanks were erected; and a salt-water pumping station was put into operation, capable of delivering 7,000 gallons a minute. In the construction of over 135,000 square feet of docks, it was necessary to drive over 5,000 pilings of various lengths, from 40 feet to 95 feet.

In early June, 1945, Commander Honnen, who had been at the helm for two years, left the Battalion on orders to command a higher echelon. Lt. M. Myers took over as Officer-in-Charge.



The 96<sup>th</sup> goes into action !





In the latter part of July, 1945, we were notified that the Battalion was alerted for movement in August. Conjecture ran high, for this certainly meant taking part in landing operations on enemy soil.

0

0

0

- FEICH

On the screen Judy Garland was saying good-bye to her soldier-boy in a moving picture called "The Clock." Suddenly breaking into the dialogue came, "Stand by for an important announcement," The voice continued, "Japan has offered to surrender according to the terms of the Potsdam Ultimatum." The conditional clause of the surrender fell on deaf ears, and Judy and her boy friend had their final clinch in complete privacy as the import of those few words dawned on the listening men. Searchlights tore the black sky to ribbons as they stabbed at the stars. Red, blue, and gre