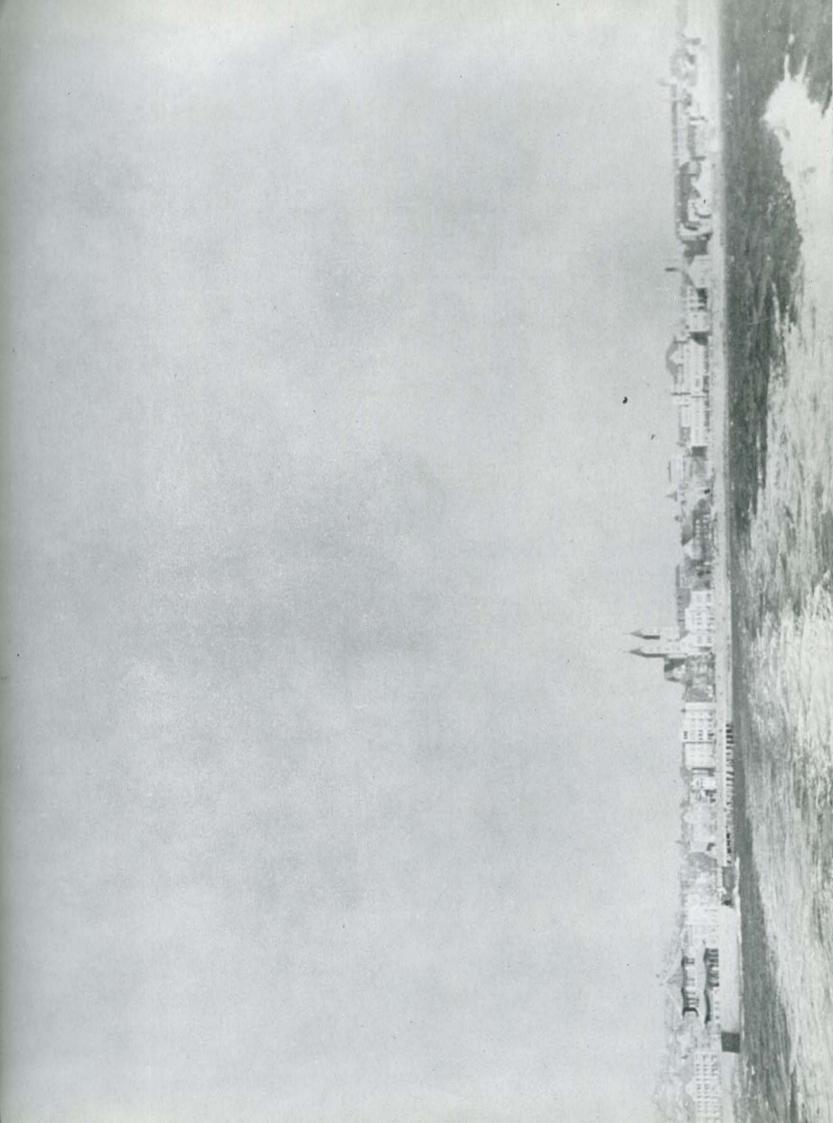

## With The Marines

On the morning of October 25, the U.S.S. "Chase" weighed anchor and headed north. Three days later we sighted Okinawa where we spent two days. Mail was put off, and arrangements were made for an escort to guide us through the mine-infested East China Sea and Yellow Sea.

The voyage on the "Chase" was a pleasant one for everyone. The food was good, and the relationships between the Seabees and the Coast Guard crew were very congenial. As we sailed northward the men began adding more and more clothing each day. Where they were once bare to the waist and in shorts, they wore shirts and full-length trousers, then the fur-lined jackets and extra blankets came out of the seabags. The seas became increasingly rough, so the quiet water of Tsingtao Bay was a welcome sight.

On the morning of November I, the "Chase" dropped anchor, and we had our first glimpse of the ancient far-eastern civilization. Almost immediately the harbor became filled with native bumboats, coming out to trade and sell. There was a booming "over-the-side" business in kimonos, silks, opium pipes, hats, Chinese violins, and, much to the surprise of everyone, the natives had wrist watches, alarm clocks, cigarette lighters, and cameras, offered for sale in guantities the Americans had not seen since the war began.