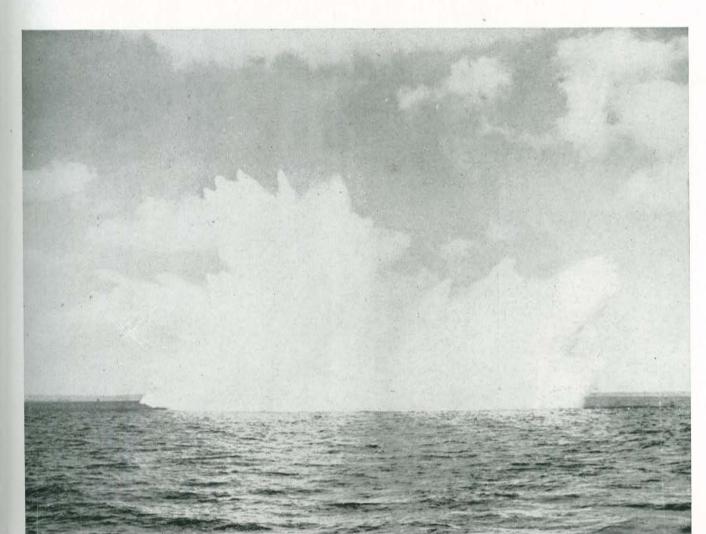

tober 22, all high-point men were transferred out of the Battalion and replaced with low-point men from Battalions being decommissioned. This necessitated a far-reaching program of reorganization. However, the reorganizing was cut short by the receipt of sailing orders. The Battalion's mission on Manicani Island was completed, and two days later, on the evening of October 24, 1945, the Battalion boarded the U.S.S. "Samuel Chase." Our destination was Tsingtao, China. DIRT AND GRAVEL

D-8 WITH SCRAPER GRADING COMPOSITE











STEAM PLANT FOR CHOW HALL

A WATER SOURCE

POURING CONCRETE FOR CHOW HALL SPLICING PILES FOR DEEP WATER

DRIVING PILING FOR REPAIR BASE DOCK









THE PACKARD BUILDING UNDER CONSTRUCTION





DRAGLINE IN SANDPIT

PILE DRIVER



A LITTLE OF THIS GOES A LONG WAY!









A RADAR TOWER GOES UP



DRILLING A WATER WELL



A SMALL PLANE AIR STRIP



THE 96TH BUILT MANY MILES OF FINE ROADS





UNLOADING CABLE DRUM FOR 125-TON CRANE

SUCTION DREDGE

IT'S DYNAMITE!

INTERIOR OF HEAVY MACHINE SHOP



SHIPFITTER SHOP - TRUSSES GOING INTO PLACE









SHIPFITTER SHOP UNDER CONSTRUCTION

> REFRIGERATION UNITS FOR CHOW HALL GOING UP

> > SMALL BOAT OPERATIONS WAREHOUSES





96TH STORAGE YARD AND MECHANICAL REPAIR AREA



CHOW HALL FOR REPAIR BASE





SHIP REPAIR BASE DOCKS, SHOPS, AND QUARTERS

SMALL DOCKS AND SHOPS





96TH CAMP-HEADQUARTERS AND COMPANY B AREAS

ADMINISTRATION AREA OF THE 96TH





YM-22 SUCTION DREDGE (NORFOLK)

### Dredging Operations

CB

CB 🔊

CB



MACHINE SHOP FOREGROUND, ELECTRICAL PLANT IN REAR ABOARD SUCTION DREDGE

IN THE ENG