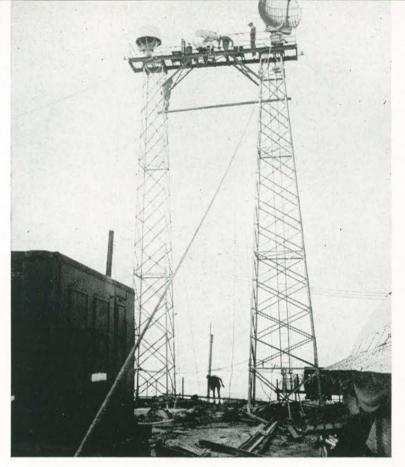

NAVY BLIMP OVER 96TH CAMP

CE

THEATER

CAPTAIN'S QUARTERS AND B.O.Q.

0 

After the essential work at the Lagens Camp was completed, the Battalion began adding refinements. The entire camp was landscaped, roads were graded and surfaced with lava cinders, culverts were installed and drainage perfected, sod was laid and grass was sowed, huts were given a second coat of paint. A drill field and rifle range were laid out and completed, and a baseball diamond marked off and outfitted. Tennis, handball, basketball, and badminton courts were provided, as well as horseshoe, shuffle-board, boxing and wrestling facilities. Open house was held April 5th, by which time the camp, with its exact geometric pattern, straight red roads against the background of new green grass and regularly arranged huts was one of the show spots of the island. It was named Camp Santa Ritta, after one of the picturesque villages nearby.