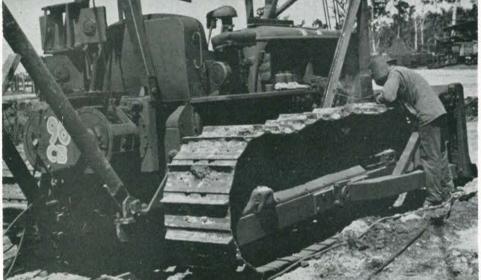

D-8 WITH SCRAPER GRADING COMPOSITE

STEAM PLANT FOR CHOW HALL

A WATER SOURCE

POURING CONCRETE FOR CHOW HALL SPLICING PILES FOR DEEP WATER

DRIVING PILING FOR REPAIR BASE DOCK

THE PACKARD BUILDING UNDER CONSTRUCTION