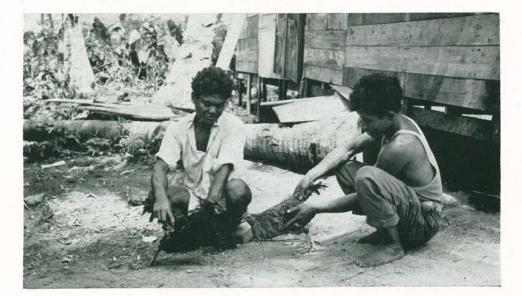

A Company and Headquarters had their feud. A claimed that reported capture of a Jap mine by Headquarters wouldn't have been possible had not A first removed the detonator.

Mr. O'Malley, the man who handled the folding green for the 96th Battalion, went to one of the cock-fights and found himself trading Pesos with the natives. He was giving one dollar for one Peso. The natives all said he was a swell guy, but personally we were thinking of putting our money in a different bank.