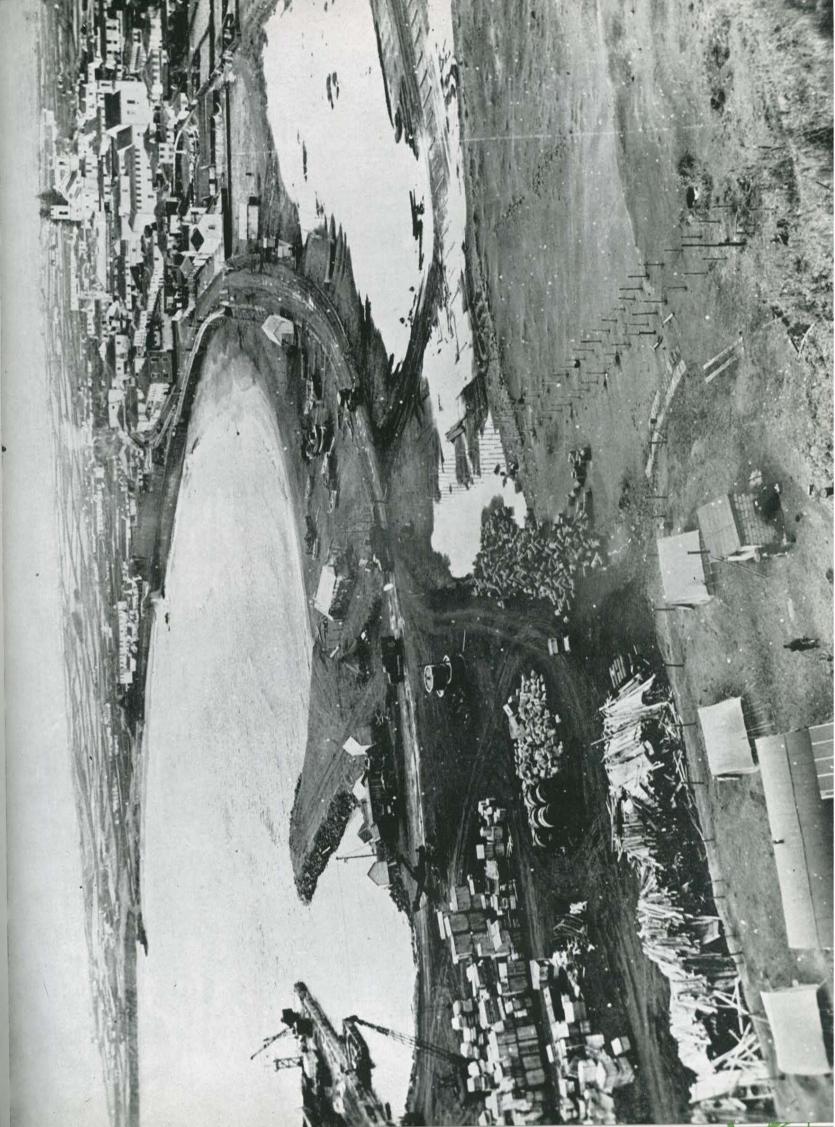

The remainder of this tour of duty was taken up by sundry assignments. Work on dock and harbor facilities at Vila de Praia de Victoria resulted in making Praia a port capable of handling the unloading of all supply ships. The quay was improved and enlarged; a small craft basin created; and approaches to the quay and basin dredged. With these improved facilities, the dock crew turned its attention to stevedore work. Ships which would have anchored at Angra now came to Draia, and during its stay on the island the 96th Battalion stevedore crew unloaded 40,000 tons of cargo, much of it in record time. Commander Honnen, Lt. J. A. Egan, and Chief F. F. Sternisa received individual letters of commendation for their work in harbor improvement and ship unloading. A tanker anchorage was installed, and repair and expansion of the airfield at Lagens continued intermittently over several months.