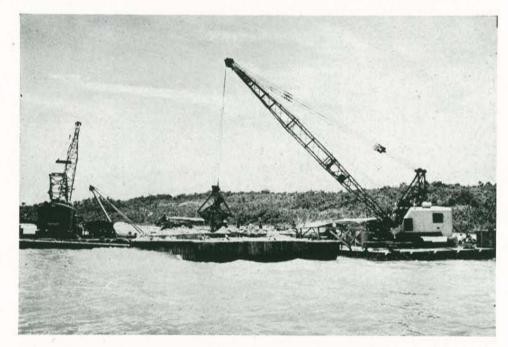

YM-22 SUCTION DREDGE (NORFOLK)

### Dredging Operations

CB

CB 🔊

CB

MACHINE SHOP FOREGROUND, ELECTRICAL PLANT IN REAR ABOARD SUCTION DREDGE

IN THE ENGINE ROOM

DREDGE SUCTION AND CUTTER HEAD

SUCTION DREDGE IN OPERATION