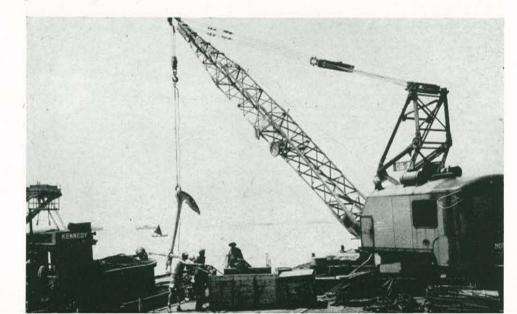

### Dredging Operations

CB

CB 🔊

CB

MACHINE SHOP FOREGROUND, ELECTRICAL PLANT IN REAR ABOARD SUCTION DREDGE

IN THE ENGINE ROOM

DREDGE SUCTION AND CUTTER HEAD

SUCTION DREDGE IN OPERATION

96TH-BUILT CLAMSHELL CRANE DREDGE IN OPERATION OFF CALICOAN

CB 🔊

B

CB

SETTING SPUD ON YM-23

CLAMSHELL IN OPERATION

SETTING DREDGE ANCHOR

SMALL BOAT OPERATORS