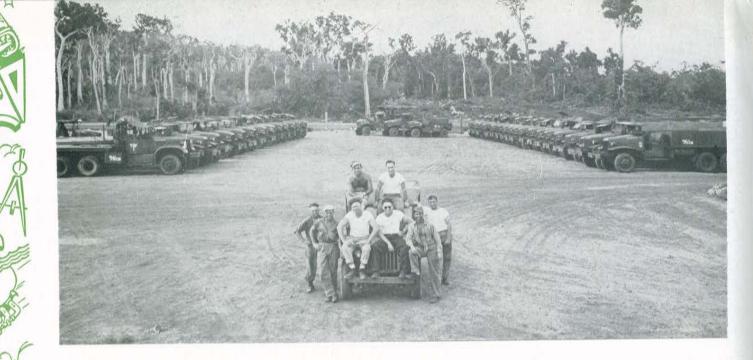

The accomplishments of the 96th Battalion on Manicani Island make a most impressive list. In all, nearly 250 acres of jungle were cleared and graded; over five miles of excellent, wide roads were built; 80 quonset huts, 40'x100' and 63 quonsets 20'x56' were erected. In addition to the quonset huts, various other buildings, totaling more than 150,000 square feet of floor space were constructed. The plumbing department laid over 33,000 feet of pipe; three 126,000-gallon tanks were erected; and a salt-water pumping station was put into operation, capable of delivering 7,000 gallons a minute. In the construction of over 135,000 square feet of docks, it was necessary to drive over 5,000 pilings of various lengths, from 40 feet to 95 feet.