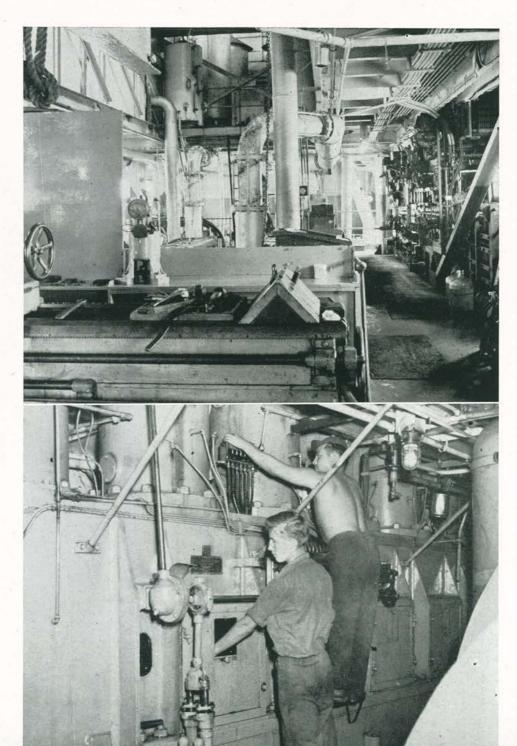

### Dredging Operations

CB

CB 🔊

CB

MACHINE SHOP FOREGROUND, ELECTRICAL PLANT IN REAR ABOARD SUCTION DREDGE

IN THE ENGINE ROOM

DREDGE SUCTION AND CUTTER HEAD

SUCTION DREDGE IN OPERATION