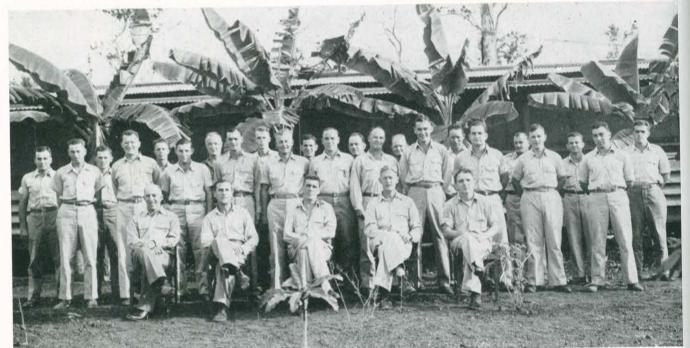

y 23rd. Under way again February 25th we joined a large, slow-moving convoy headed northwest—coming into the Leyte-Samar area March 3rd. Anchor was dropped March 4th in the harbor at Guiuan.

Lying at anchor awaiting news of assignment and debarkation schedule was disheartening. There two night alerts while lying at anchor. During the first the Japs dropped their bombs about 20 minutes away at Tacloban. Bombs were dropped in our vicinity during the second alert, but not close enough to be alarming.

March 8th, the first party went ashore on Manicani Island in the harbor to clear away jungle and brush for a temporary camp site. Debarkation was completed March 13th at what is now known as LST Jetty, Northwest Cove, Manicani Island.

# Battalion Personnel

DURING MANICANI TOUR OF DUTY









# Headquarters Company



COMPANY STAFF









THIRD PLATOON



FOURTH PLATOON



FIFTH PLATOON



SIXTH PLATOON







NEW MEN ASSIGNED TO COMPANY



NEW MEN ASSIGNED TO COMPANY



**CB** 





FIRST PLATOON



SECOND PLATOON



THIRD PLATOON



FOURTH PLATOON



FIFTH PLATOON



SIXTH PLATOON







NEW MEN ASSIGNED TO COMPANY



NEW MEN ASSIGNED TO COMPANY



NEW MEN ASSIGNED TO COMPANY

## Company B



COMPANY STAFF







FIRST PLATOON



SECOND PLATOON 40



THIRD PLATOON



FOURTH PLATOON







FIFTH PLATOON



SIXTH PLATOON







CB

CB

CB 🔊

4

FIRST PLATOON



SECOND PLATOON



THIRD PLATOON



FOURTH PLATOON







FIFTH PLATOON



SIXTH PLATOON





COMPANY STAFF







FIRST PLATOON



SECOND PLATOON



THIRD PLATOON



FOURTH PLATOON



FIFTH PLATOON



SIXTH PLATOON