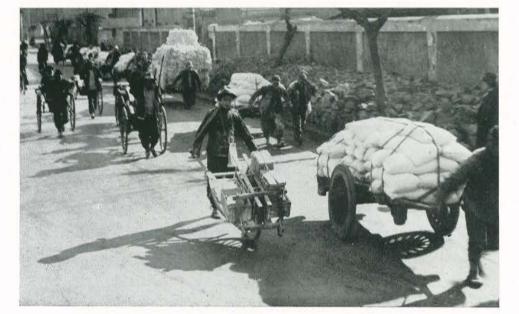

0

0

0

- EELO

As the men marched through the narrow streets of Angra, the local citizens stared with friendly curiosity from vantage points on balconies, in windows, and on the crowded sidewalks. It was Sunday morning, a fine, warm day, and the whole town had turned out to witness the landing. From early morning they had lined the streets and roads overlooking the harbor, and now, viewing the smart-appearing Americans at closer range, they smiled, waved, and shouted greetings and words of welcome. Many of the natives had lived in the United States and had relatives still there; as a consequence, speakers of English were not too rare among them. One woman sitting in a window, kept repeating in halting, labored English, "Allo! Allo! I'm glad the Americans—are here. I like—Americans." Meanwhile, barefoot urchins scampered along at the side of the columns of Seabees, holding out their hands and pleading with the four words of English they found most profitable, and had therefore learned: "Zeegarette! Gumma! Candee! Monee!"

The Seabees were no less fascinated by this bizarre and interesting people. The barefoot men, the senoritas peeping from window and balcony, the tiny shops, the home-made two-wheel oxcarts, all seemed to be part of a new and wonderful world.