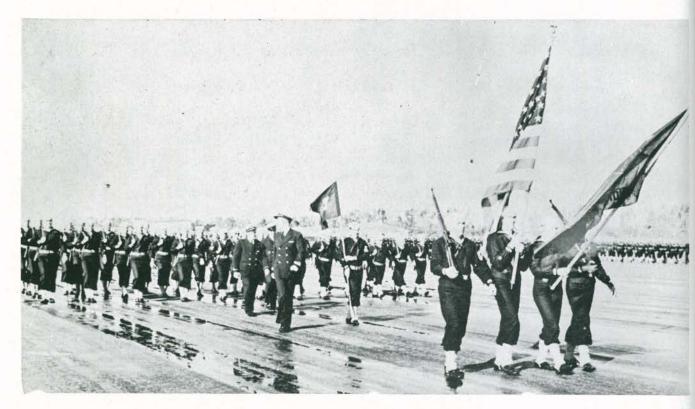

The red-letter day during this period was June 19th. On that day, the Battalion formed on the drill field, was reviewed by Capt. Rogers, received its colors, and became a commissioned unit of the United States Navy.