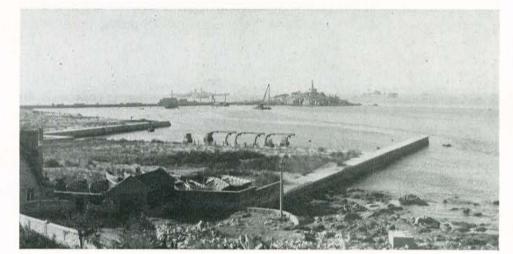

After nine days at sea, on the morning of January 9, 1944, the "Abraham Lincoln" dropped anchor in the picturesque harbor of Angra do Heroismo, largest town on the island of Terciera, in the Azores group. The closely clustered stone and stucco buildings with their red tile roofs, the two-century-old forts which flanked the town and harbor entrance, and the background of smooth, green mountainsides criss-crossed by low stone fences, presented a beautiful picture to the land-hungry Seabees who crowded the ship's rail.

BREAKER WALL AT ANGRA

ion, and although the American galley was in operation after the first day, British rations were used for about three months.

0

0

0

Ship offloading operations on the "Lincoln" required nine days. Cargo was brought ashore by American and British LCMs, and Portuguese-towed lighters, known as "bumboats," operating frequently under extreme difficulty due to heavy seas. On several occasions the weather was rough enough to require the "Lincoln" to weigh anchor and go to sea, but by January 18th offloading of the ship was completed.