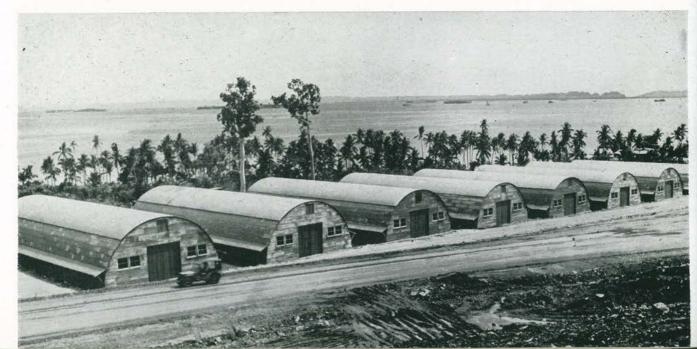

The accomplishments of the 96th Battalion on Manicani Island make a most impressive list. In all, nearly 250 acres of jungle were cleared and graded; over five miles of excellent, wide roads were built; 80 quonset huts, 40'x100' and 63 quonsets 20'x56' were erected. In addition to the quonset huts, various other buildings, totaling more than 150,000 square feet of floor space were constructed. The plumbing department laid over 33,000 feet of pipe; three 126,000-gallon tanks were erected; and a salt-water pumping station was put into operation, capable of delivering 7,000 gallons a minute. In the construction of over 135,000 square feet of docks, it was necessary to drive over 5,000 pilings of various lengths, from 40 feet to 95 feet.