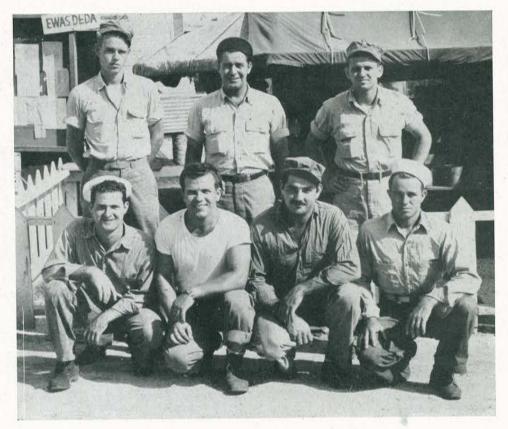

Crews

DOCK BUILDERS

96TH ELECTRICIANS AT SHIP REPAIR BASE

CHIEF BAILEY AND CREW

CHIEF ATKINSON AND CREW

CHIEF WALKER'S ELECTRICAL CREW

CHIEF ALEXANDER AND CREW

WATER PURIFICATION CREW

CEMENT FINISHING CREW

CHIEF CLINI AND CARPENTER CREW

T. J. ROGERS AND CREW

COMPANY A DRIVERS

SHIPFITTER CREW

CONCRETE CREW

TOWER ERECTION CREW

ELECTRICAL CREW WORKING AT S.R B.