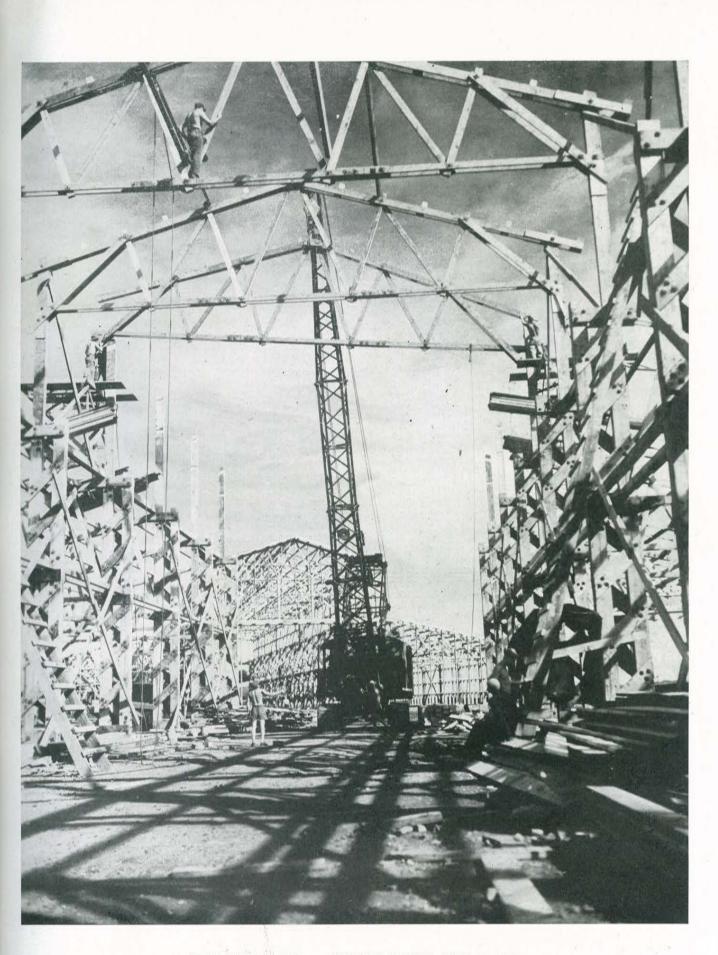

The accomplishments of the 96th Battalion on Manicani Island make a most impressive list. In all, nearly 250 acres of jungle were cleared and graded; over five miles of excellent, wide roads were built; 80 quonset huts, 40'x100' and 63 quonsets 20'x56' were erected. In addition to the quonset huts, various other buildings, totaling more than 150,000 square feet of floor space were constructed. The plumbing department laid over 33,000 feet of pipe; three 126,000-gallon tanks were erected; and a salt-water pumping station was put into operation, capable of delivering 7,000 gallons a minute. In the construction of over 135,000 square feet of docks, it was necessary to drive over 5,000 pilings of various lengths, from 40 feet to 95 feet.

SUCTION DREDGE

IT'S DYNAMITE!

INTERIOR OF HEAVY MACHINE SHOP

SHIPFITTER SHOP - TRUSSES GOING INTO PLACE

SHIPFITTER SHOP UNDER CONSTRUCTION

> REFRIGERATION UNITS FOR CHOW HALL GOING UP

> > SMALL BOAT OPERATIONS WAREHOUSES