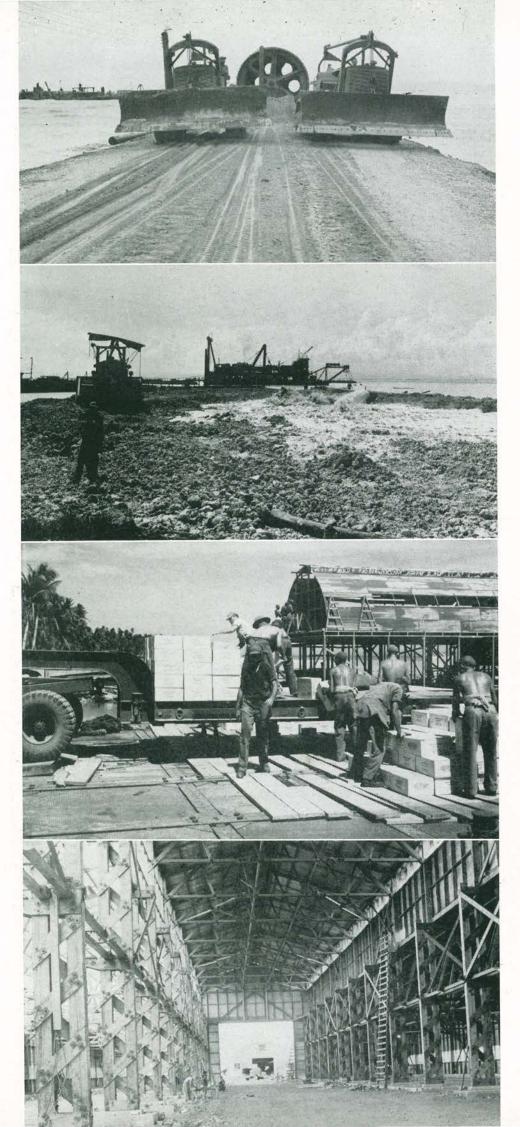

The accomplishments of the 96th Battalion on Manicani Island make a most impressive list. In all, nearly 250 acres of jungle were cleared and graded; over five miles of excellent, wide roads were built; 80 quonset huts, 40'x100' and 63 quonsets 20'x56' were erected. In addition to the quonset huts, various other buildings, totaling more than 150,000 square feet of floor space were constructed. The plumbing department laid over 33,000 feet of pipe; three 126,000-gallon tanks were erected; and a salt-water pumping station was put into operation, capable of delivering 7,000 gallons a minute. In the construction of over 135,000 square feet of docks, it was necessary to drive over 5,000 pilings of various lengths, from 40 feet to 95 feet.

D-8 WITH SCRAPER GRADING COMPOSITE

STEAM PLANT FOR CHOW HALL

A WATER SOURCE

POURING CONCRETE FOR CHOW HALL SPLICING PILES FOR DEEP WATER

DRIVING PILING FOR REPAIR BASE DOCK

THE PACKARD BUILDING UNDER CONSTRUCTION

DRAGLINE IN SANDPIT

PILE DRIVER

A LITTLE OF THIS GOES A LONG WAY!

A RADAR TOWER GOES UP

DRILLING A WATER WELL

A SMALL PLANE AIR STRIP

THE 96TH BUILT MANY MILES OF FINE ROADS

UNLOADING CABLE DRUM FOR 125-TON CRANE