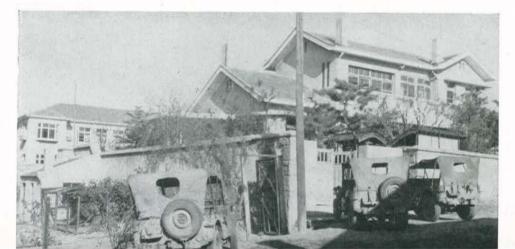

The Battalion was quartered in schools, apartments and houses scattered throughout the city. Some of the buildings presented a truly magnificient appearance from the outside, but inside much to our disappointment, we discovered that they were badly damaged, the plumbing did not function, the heating and electricity were out of order, and everything required a thorough cleaning.

However, before the first night was over, in true Seabee fashion a few of the essentials were in operation. U.S.S. "SAMUEL CHASE"

ALL ABOARD

JAM SESSION

The chow hall, which had been set up by an advance party off the ship, was serving highly satisfactory meals.

From then on it was only a short time until heating systems were installed, plumbing and sanitary facilities available, and power plants in operation. Every Seabee set about to make himself as comfortable as possible in his temporary home.