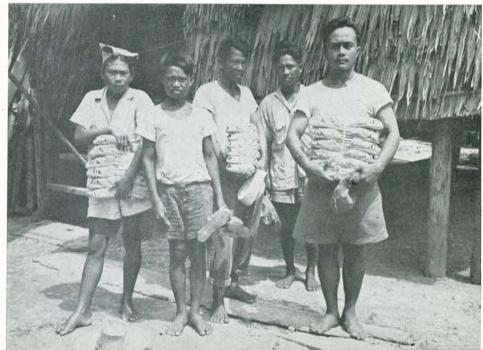

FILIPINO BOUGHT HIS FIRST WAR BOND

IT PAID TO WAIT IN THIS LINE

also came up with a Guiuan parrot that had a forlorn look and wouldn't talk. No one adopted a Filipino baby, several were looking for babies 18 or over.