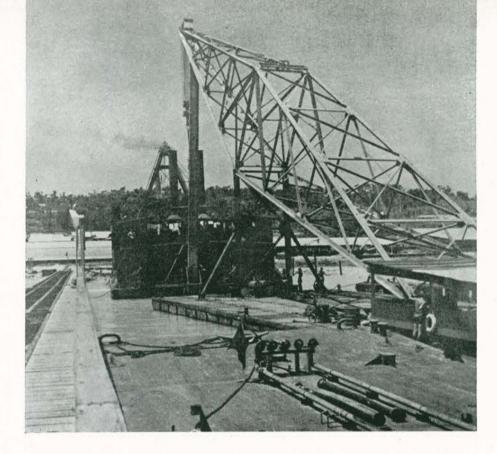

96TH-BUILT CLAMSHELL CRANE DREDGE IN OPERATION OFF CALICOAN

CB 🔊

B

CB

SETTING SPUD ON YM-23

CLAMSHELL IN OPERATION

SETTING DREDGE ANCHOR

SMALL BOAT OPERATORS