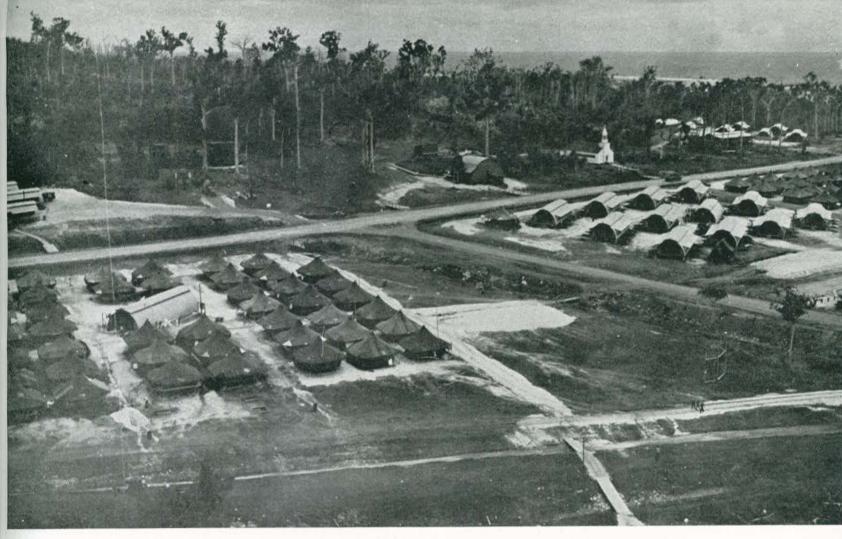

0

P

C

In mid-April the permanent camp was far enough along to start moving, and it was occupied as rapidly as quonsets and tents were erected. Malaria control had done well, and a mosquito was a rarity on the island. In the higher camp site, the men were not plagued with the land crabs, scorpions, snakes, and the miscellaneous assortment of irritants that were endured at the shore camp. Mess hall and services were finished and smoothly running. Theater, Chapel, library, sick bay, shops, and warehouses were completed and functioning.

Within a few days the camp at the Dump was in livable condition, and routine had been established. Pyramidal or "squad" tents for personnel were up and fitted with wood and canvas cots; generators were in operation furnishing electricity for floodlights and tent illumination; the galley was operating, if not to the satisfaction of the men, at least as well as conditions permitted; equipment and stores were arriving, being serviced and piled night and day; the sick bay was set up and functioning.

At Lagens too, work was going ahead on the permanent camp. The removal of the ubiquitous stone fences, clearing away of other obstructions, and preliminary grading were begun the first day. Here too, as at the Dump, the men lived first under pup tents, and later erected pyramidals. Here too, the men were standing knee-deep in mud, eating British rations. Here too, the sick bay was functioning. Quonset huts for galleys, B.O.Q., and Battalion Headquarters were quickly erected, as well as warehouse and mess hall tents. Facilities for repair of mechanical equipment were installed.