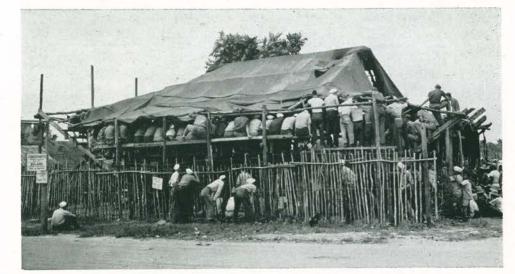

The accomplishments of the 96th Battalion on Manicani Island make a most impressive list. In all, nearly 250 acres of jungle were cleared and graded; over five miles of excellent, wide roads were built; 80 quonset huts, 40'x100' and 63 quonsets 20'x56' were erected. In addition to the quonset huts, various other buildings, totaling more than 150,000 square feet of floor space were constructed. The plumbing department laid over 33,000 feet of pipe; three 126,000-gallon tanks were erected; and a salt-water pumping station was put into operation, capable of delivering 7,000 gallons a minute. In the construction of over 135,000 square feet of docks, it was necessary to drive over 5,000 pilings of various lengths, from 40 feet to 95 feet.